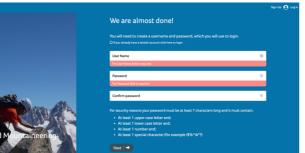

- 1. Create a User Name (**not** your email address letters and/or numbers only) and password
  - Note these down! You will need these to log in.
- 2. You will receive an email asking you to confirm your email address.

We are almost done!

We will need to create a username and password, which you will use to login.

Of the strategives stabilish amore distributions.

User Name

(Combining the stabilish amore distributions)

(Combining the stabilish amore distributions)

(Combining the stabilish amore distributions)

Password

(Combining p

Finally, you will see a screen like the one in Step 3 in section A. Enter a user name and password. You will receive a confirmation email. Follow the link and log in to the system.