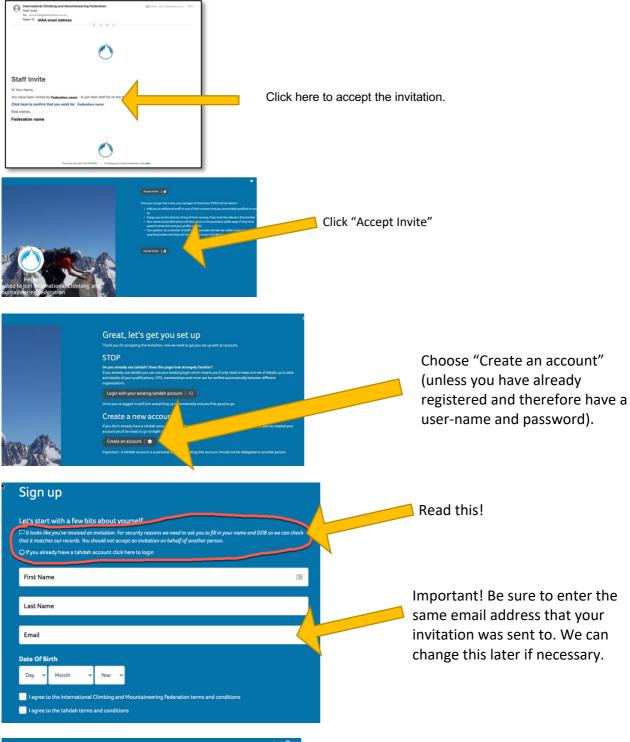

That's it! When you log back in you can add more address details if you wish:

B. Respond to an email invitation from UIAA administration. If you receive an invitation you should be expecting it, because it will only come after the UIAA administrator has requested your date of birth in order to create a member organisation role for you in the system. The email should look something like this:

(Combining the stabilish amore distributions)

Password

(Combining p

Finally, you will see a screen like the one in Step 3 in section A. Enter a user name and password. You will receive a confirmation email. Follow the link and log in to the system.